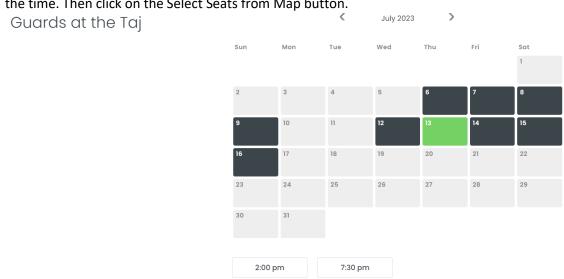

- Click checkout.
- If you wish to choose seats now, click on the link highlighted below.

• Click on the event you wish to add. Remember that you might need to scroll down.

• Select the date from the calendar you wish to go. (Available dates with shows are in black.) When you do, times will pop up below. **Remember, you may have to scroll down.** Then click on the time. Then click on the Select Seats from Map button.

- Then click on the Select Seats from Map button. Remember to add the \$0 package tickets, not
  the full price tickets. (NOTE: the system will not let you leave a single empty seat in a row.) Add
  your seats to your cart.
- If you wish to select more tickets, hit the Continue Shopping button and repeat the process. Otherwise, you can check out.