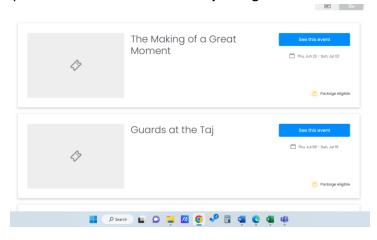

- Click checkout.
- If you wish to choose seats now, click on the link highlighted below.

• Click on the event you wish to add. Remember that you might need to scroll down.

• Select the date from the calendar you wish to go. (Available dates with shows are in black.) When you do, times will pop up below. **Remember, you may have to scroll down.** Then click on the time. Then click on the Select Seats from Map button.