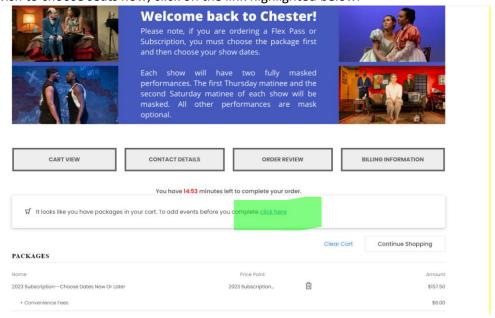

- Click checkout.
- If you wish to choose seats now, click on the link highlighted below.

• Click on the event you wish to add. Remember that you might need to scroll down.

• Select the date from the calendar you wish to go. (Available dates with shows are in black.) When you do, times will pop up below. **Remember, you may have to scroll down.** Then click on the time. Then click on the Select Seats from Map button.