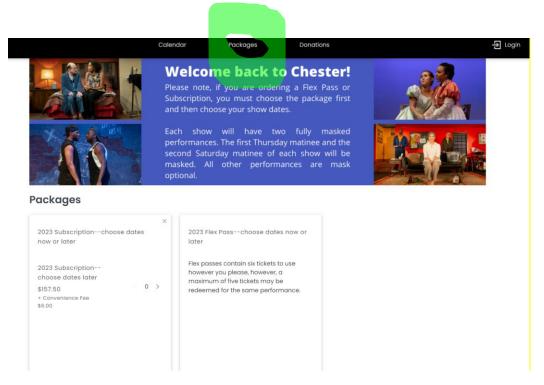

To purchase a package, click on Packages at the top. Select the type of package you want by
using the Buy button and then use the arrow to choose the quantity. You may have to scroll
down to see the package description box.